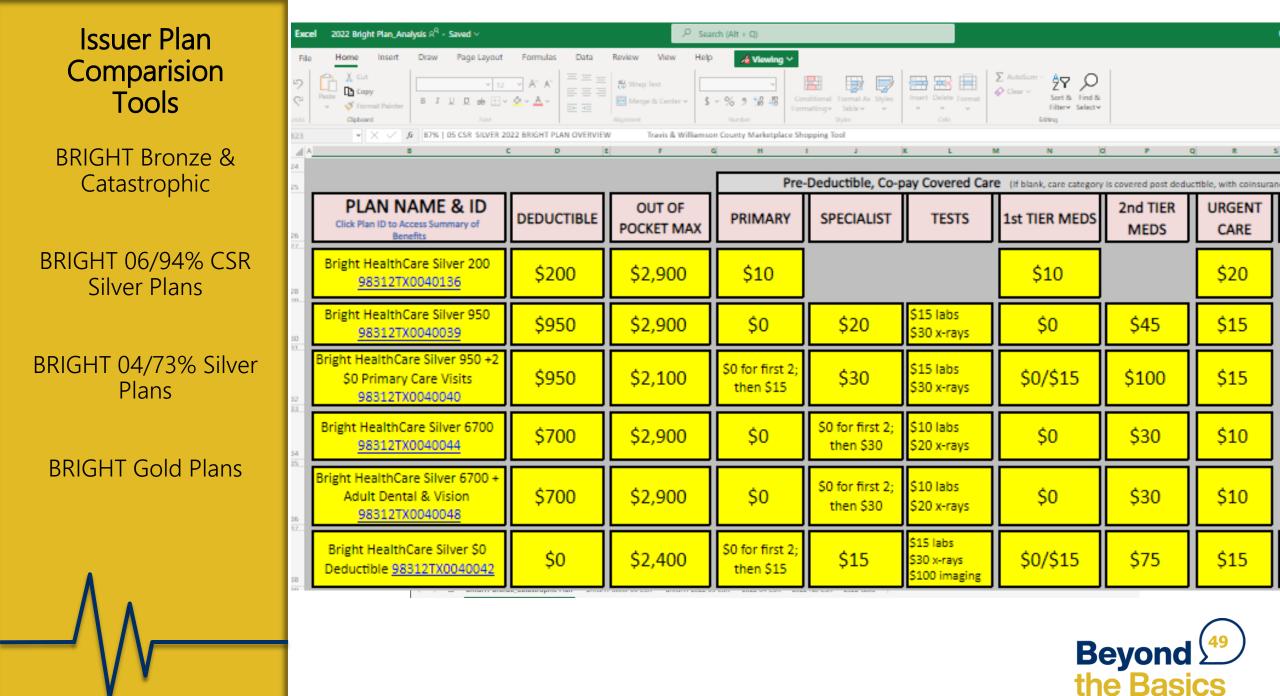

|





#### P Search (Alt + Q) Excel 2022 Bright Plan\_Analysis A<sup>Q</sup> - Saved ~ 0 Sign i **Issuer Plan** View Home Insert Draw Page Layout Formulas Data Review Help 🔏 Viewing 🗸 Comr Comparision X Cut 27 D ~ 12 ~ A A 8 🖽 🖼 Norp Text Copy Copy Sort & Find & в I Ц 🛛 🚓 🖽 « 💁 « 📥 « \$ - % ラ 協 易 Tools 🗳 Format Paints Filtery Selecty Cliphoard Colleges C D E F G 1 J K L M N 0 P Q в н R BRIGHT Bronze & Pre-Deductible, Co-pay Covered Care (If blank, care category is covered post deductible, with coinsur-Catastrophic PLAN NAME & ID 2nd TIER URGENT OUT OF DEDUCTIBLE PRIMARY SPECIALIST 1st TIER MEDS TESTS Click Plan ID to Access Summary of POCKET MAX MEDS CARE Benefits Bright HealthCare Silver 2000 BRIGHT 06/94% CSR \$6,950 \$15 \$15 \$50 \$2,000 98312TX0040136 Silver Plans Bright HealthCare Silver