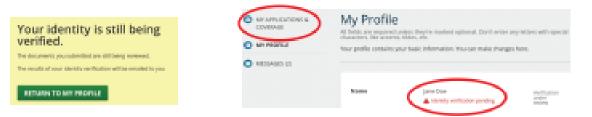

#### Step 1

After two failed attempts to answer the identity verification questions, you will see this screen, which will allow you to upload documents that verify your identity immediately, such as a license or green card.

If the individual didn't bring identity verification documents to the appointment and needs to come back with their documents, you can upload the documents later by logging into their account, clicking on "My Profile," and then clicking on "Verify Now."

#### Step 2

Click "Upload Documents" and then select the type of identity verification document you intend to submit from the dropdown list. Upload the document and then click "Finish."

#### Step 3

Click "Return to My Profile." On this screen, you'll see a message that says "Identity verification pending." Next, select "My Applications & Coverage."

"Troubleshooting Failed Identity Verification" from CBPP, Beyond the Basics