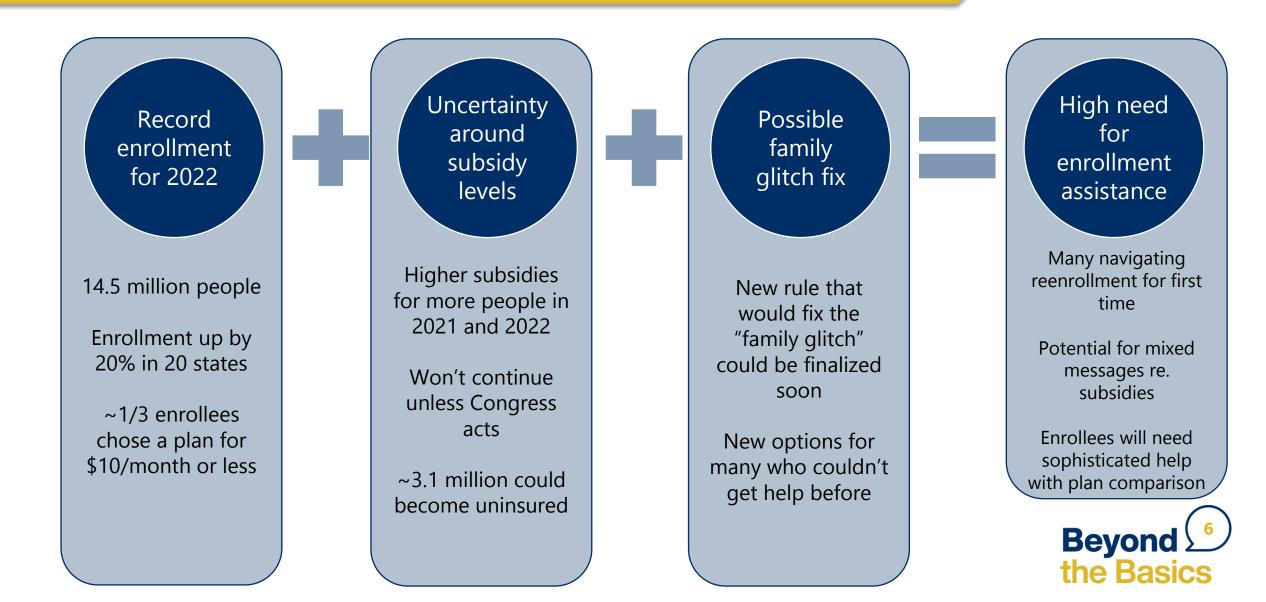

## 2023 Open Enrollment Landscape

## What to do right now

Research when issuers in your area are sending renewal notices and what they will say about subsidies

#### Encourage people you have assisted to <u>return to the marketplace</u>

- Update their information (income, household size, offers of employer-based coverage)
  - Get the most accurate estimate of PTCs
  - Avoid owing some/all of their APTC back on their tax return
- Explore new health plan options
  - New issuers/plans
  - Changes to premiums and out-of-pocket costs
  - Provider network changes

Create tools to help people make sense of their options

• Hint: You don't have to wait for plans to be finalized to get started!