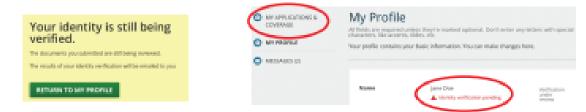

#### Step 1

After two failed attempts to answer the identity verification questions, you will see this screen, which will allow you to upload documents that verify your identity immediately, such as a license or green card.

If the individual didn't bring identity verification documents to the appointment and needs to come back with their documents, you can upload the documents later by logging into their account, clicking on "My Profile," and then clicking on "Verify Now."

#### Step 2

Click "Upload Documents" and then select the type of identity verification document you intend to submit from the dropdown list. Upload the document and then click "Finish."

#### Step 3

Click "Return to My Profile." On this screen, you'll see a message that says "Identity verification pending." Next, select "My Applications & Coverage."

"Troubleshooting Failed Identity Verification" from CBPP, Beyond the Basics