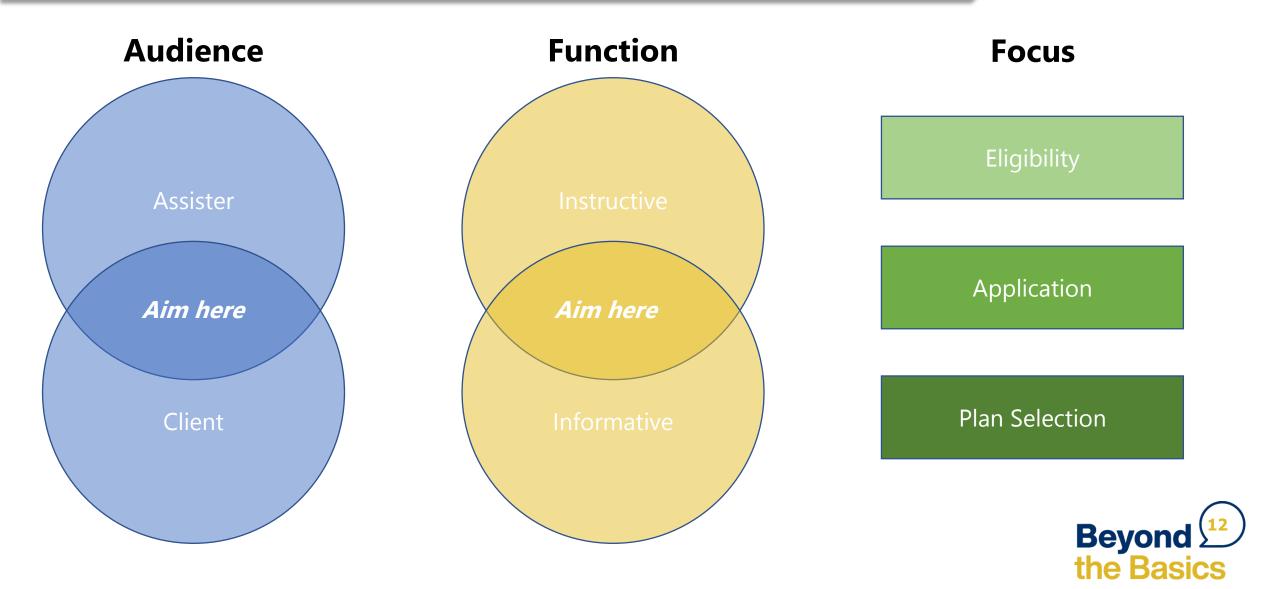

## Resources: Audience, Function, and Focus

Resource-Building Considerations

- Small scale intention of a resource vs. bigger picture; staying on message
- Streamlined version (the answer) vs. Detailed version (the explanation)
- How will the resource age?
- Who (and how) is charged with ensuring continued accuracy and relevance?
- How will assisters access/receive it?
- Creating (and distributing) versions of resources other assisters can actively and easily use
- The Resource Sweet Spot:
  - Double Duty for Audience and Function
  - Singular in Focus