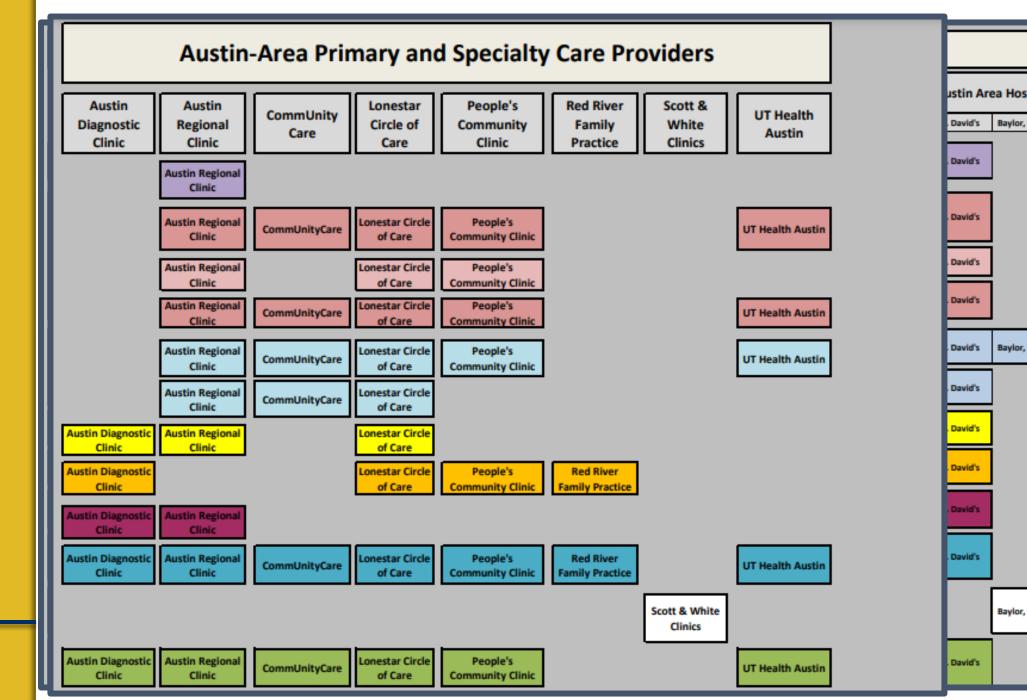

|       | SENDERO                                                                | нмо       | Referral Required from<br>in-network PCP                 |                                                                           | • <u>FREE</u> Telemedicine*                                                        | Bastrop, Burnet, Caldwell,<br>Fayette, Hays, Travis,<br>Williamson                                           | Ascension Seton                                                                                              | St. David's     |                                       |                                       |                 |                                                       |                                                |                 |             |  |

2022



**Evolution** of a Network **Overview** Resource

Austin-Area Oncology Providers Baylor, Scott & White Texas Oncology **Austin Cancer** MD Anderson St. David's Cancer Ascension Seton Cancer Center Centers (Houston, TX) Infusion Center Center St. David's Cancer Center St. David's Cancer Baylor, Scott & White Austin Cancer Ascension Seton Texas Oncology MD Anderson Infusion Center Cancer Center Center Centers DOES NOT St. David's Cancer contract with Center ANY Marketplace St. David's Cancer Ascension Seton Infusion Center Center plans at this time. Note St. David's Cancer Austin Cancer Baylor, Scott & White Ascension Seton Texas Oncology that while Infusion Center **Cancer Center** Center Centers Health St. David's Cancer Insurance Center 2022 plans will not cover St. David's Cancer **Tex